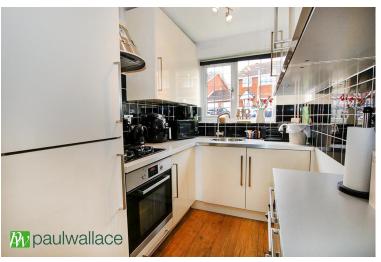

#### Kitchen

Semi open plan to lounge, single circular stainless steel sink unit with mixer tap ,range of base and eye level units, work surfaces, tiled surrounds, integrated stainless steel oven, four ring gas hob with stainless stell extractor above, fridge freezer, washing machine, laminate flooring and front aspect flooring