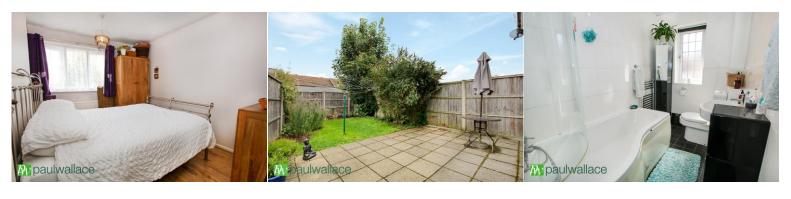

#### Bedroom 1

Laminate flooring, over stairs storage cupboard radiator and double glazed window.

### Bedroom 2

Laminate flooring, radiator and window.

# Rear Garden

Reasonably non-overlooked, fully fenced, full width patio area, area laid to lawn, mature shrubs and plants,large side access with gate

## **Bathroom**

Comprising panelled bath with mixer taps and shower attachment, glass shower screen, fully tiled adjacent walls, pedestal wash hand basin, low level w.c.,chrome heated towel rail/radiator, double glazed window.