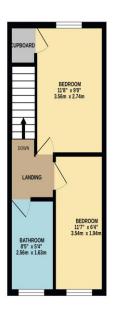

# First Floor Landing

Loft hatch access and side aspect window

#### Bedroom 1

Laminate flooring, over stairs storage cupboard radiator and double glazed window.

### Bedroom 2

Laminate flooring, radiator and window.

## **Bathroom**

Comprising panelled bath with mixer taps and shower attachment, glass shower screen, fully tiled adjacent walls, pedestal wash hand basin, low level w.c.,chrome heated towel rail/radiator, double glazed window.