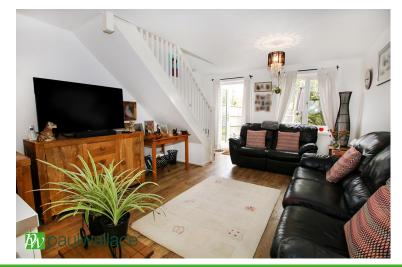

# Lounge/Diner

Laminate flooring, two radiators, stairs to first floor, french doors to garden and rear aspect double glazed window.