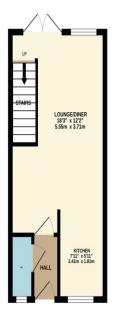

# **Ground Floor Entrance Hall**

Front door from outside, laminate flooring and radiator.

#### Cloakroom

Low level wc, wash hand basin with cupboard below, tiled splash back, electrical fusebox and double glazed window.

# Lounge/Diner

Laminate flooring, two radiators, stairs to first floor, french doors to garden and rear aspect double glazed window.

#### Kitchen

Semi open plan to lounge, single circular stainless steel sink unit with mixer tap ,range of base and eye level units, work surfaces, tiled surrounds, integrated stainless steel oven, four ring gas hob with stainless stell extractor above, fridge freezer, washing machine, laminate flooring and front aspect flooring